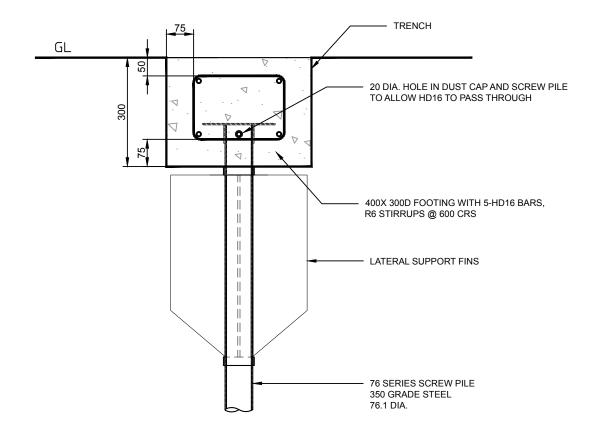

O1 OUT GROUND CONCRETE ENCASED FOOTING
- 1:10 SECTION

02 IN GROUND CONCRETE ENCASED FOOTING

1:10 SECTION

| TYPICAL DETAILS      |
|----------------------|
| Drawing              |
| STANDARD POST FIXING |
| OPTIONS              |

DETAILS FOR INFORMATION ONLY. SUBJECT TO ENGINEERS APPROVAL ON A JOB BY JOB BASIS.

NOT FOR CONSTRUCTION.

| • |   | 5 |   | 1   | 2  | E | Ī | <b>N</b> |     | F   | 71 | _1  |      |
|---|---|---|---|-----|----|---|---|----------|-----|-----|----|-----|------|
| 9 | S | 0 | ι | U   | t  | Ì | 0 | n.       | S   |     |    |     |      |
|   |   |   |   | - 1 | 12 |   |   | 004      | 704 | 477 |    | 040 | 0000 |