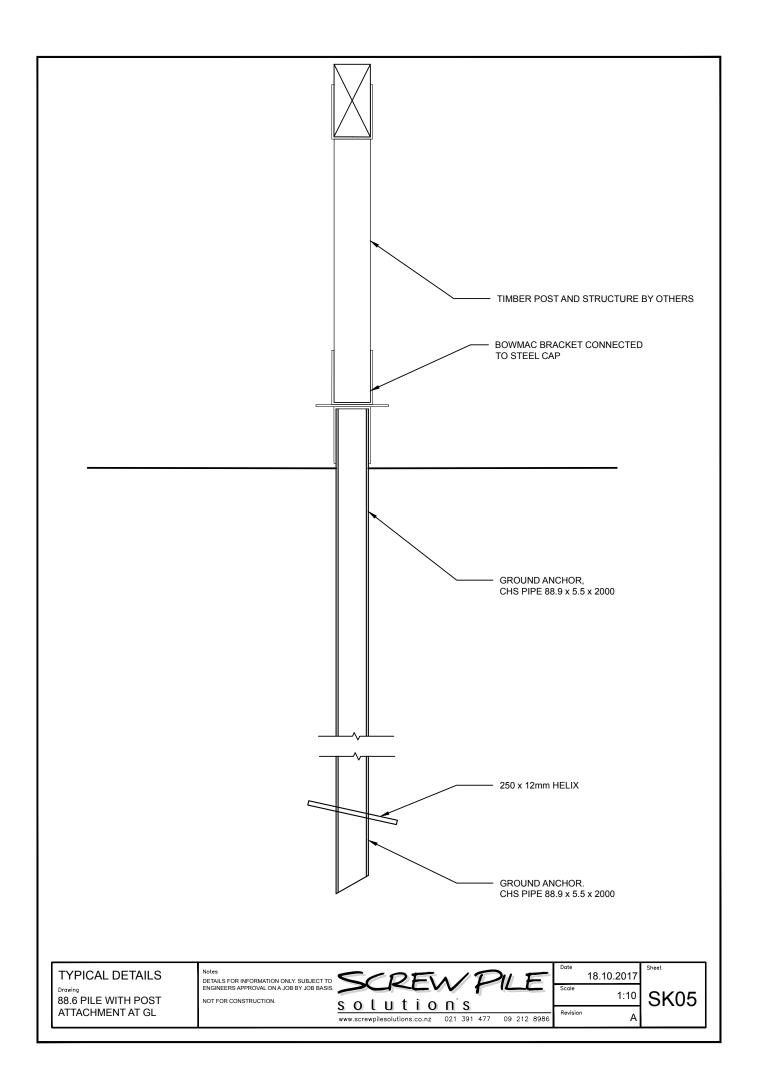

|      |
|---|---|---|---|-----|----|---|---|----------|-----|-----|----|-----|------|
| 9 | S | 0 | ι | U   | t  | Ì | 0 | n.       | S   |     |    |     |      |
|   |   |   |   | - 1 | 12 |   |   | 004      | 704 | 477 |    | 040 | 0000 |

|   | Date     | 18.10.2017 |
|---|----------|------------|
|   | Scale    | 1:10       |
| - | Revision | Δ          |



TYPICAL DETAILS
Drawing
CONCRETE GROUND SLAB
FIXING

DETAILS FOR INFORMATION ONLY. SUBJECT TO ENGINEERS APPROVAL ON A JOB BY JOB BASIS. NOT FOR CONSTRUCTION.



18.10.2017
Scale
1:10



O1 CONNECTION TO FOOTING
- 1:10 SECTION

TYPICAL DETAILS

FIXING OF SCREW PILE TO STRIP FOOTING Notes

DETAILS FOR INFORMATION ONLY. SUBJECT TO ENGINEERS APPROVAL ON A JOB BY JOB BASIS.

NOT FOR CONSTRUCTION.



18.10.2017
Scale
1:10
Revision













01 VERTICAL LOAD WITH UPLIFT
- 1:20 SECTION

TYPICAL DETAILS

Drawing

88.9 PILE VERTICAL LOAD (RECESSED 1M) WITH UPLIFT

tes

DETAILS FOR INFORMATION ONLY. SUBJECT TO ENGINEERS APPROVAL ON A JOB BY JOB BASIS. NOT FOR CONSTRUCTION.

SCREW PILE
S O L U t i O n S
www.screwpilesolutions.co.nz 021 391 477 09 212 8986

07.07.2018
Scale 1:20

Revision B