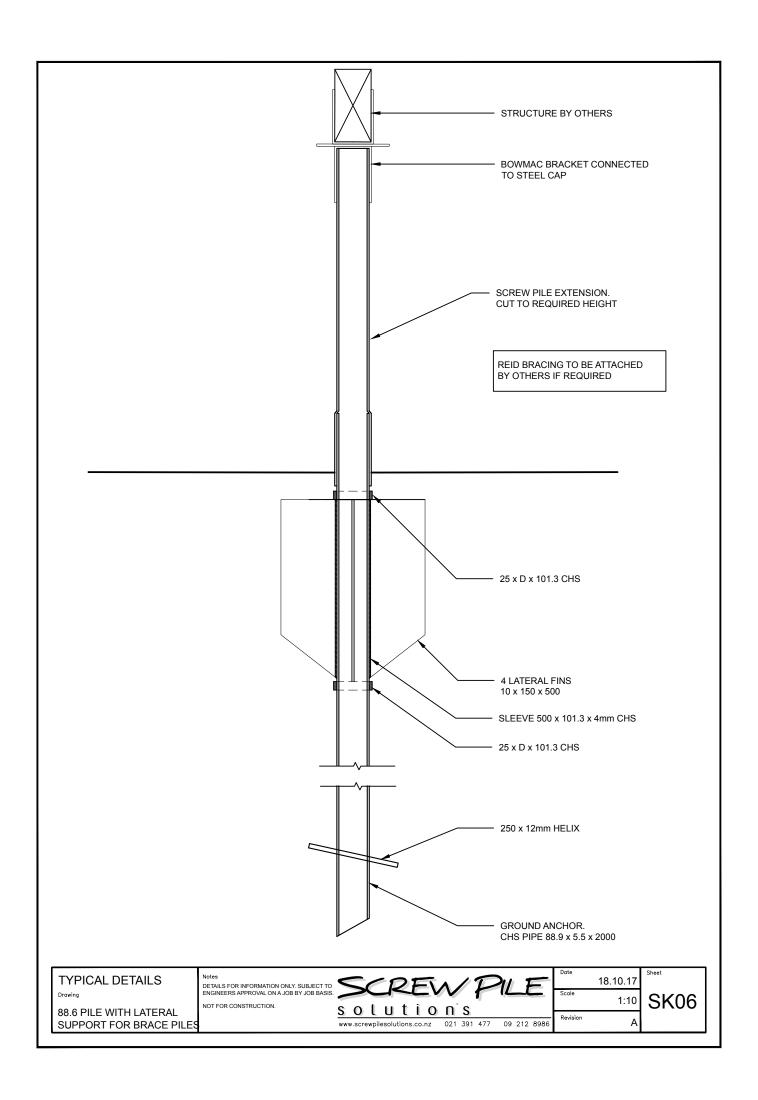

|
|---|---|---|---|-----|----|---|---|----------|-----|-----|----|-----|------|
| 9 | S | 0 | ι | U   | t  | Ì | 0 | n.       | S   |     |    |     |      |
|   |   |   |   | - 1 | 12 |   |   | 004      | 704 | 477 |    | 040 | 0000 |

|   | Date     | 18.10.2017 |
|---|----------|------------|
|   | Scale    | 1:10       |
| - | Revision | Δ          |



TYPICAL DETAILS
Drawing
CONCRETE GROUND SLAB
FIXING

DETAILS FOR INFORMATION ONLY. SUBJECT TO ENGINEERS APPROVAL ON A JOB BY JOB BASIS. NOT FOR CONSTRUCTION.



18.10.2017
Scale
1:10



O1 CONNECTION TO FOOTING
- 1:10 SECTION

TYPICAL DETAILS

FIXING OF SCREW PILE TO STRIP FOOTING Notes

DETAILS FOR INFORMATION ONLY. SUBJECT TO ENGINEERS APPROVAL ON A JOB BY JOB BASIS.

NOT FOR CONSTRUCTION.



18.10.2017
Scale
1:10
Revision













01 VERTICAL LOAD WITH UPLIFT
- 1:20 SECTION

TYPICAL DETAILS

Drawing

88.9 PILE VERTICAL LOAD (RECESSED 1M) WITH UPLIFT

tes

DETAILS FOR INFORMATION ONLY. SUBJECT TO ENGINEERS APPROVAL ON A JOB BY JOB BASIS. NOT FOR CONSTRUCTION.

SCREW PILE
S O L U t i O n S
www.screwpilesolutions.co.nz 021 391 477 09 212 8986

07.07.2018
Scale 1:20

Revision B