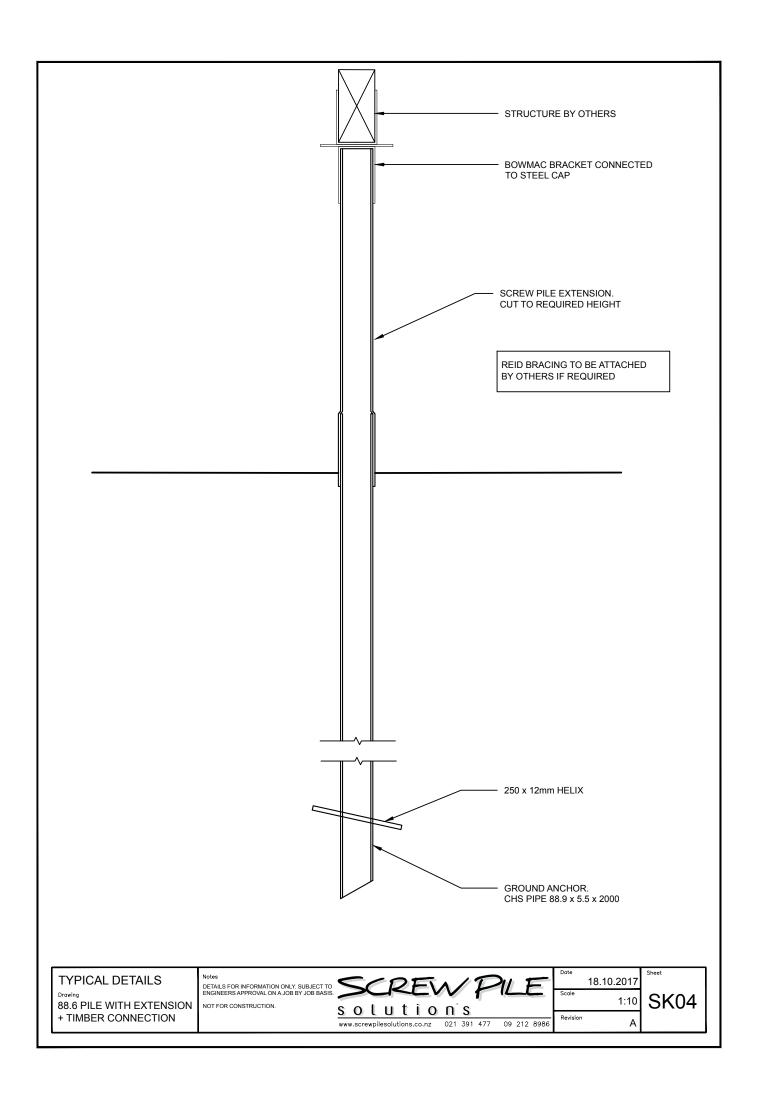

1  |      |
|---|---|---|---|-----|----|---|---|----------|-----|-----|----|-----|------|
| 9 | S | 0 | ι | U   | t  | Ì | 0 | n.       | S   |     |    |     |      |
|   |   |   |   | - 1 | 12 |   |   | 004      | 704 | 477 |    | 040 | 0000 |

|   | Date     | 18.10.2017 |
|---|----------|------------|
|   | Scale    | 1:10       |
| - | Revision | Δ          |



TYPICAL DETAILS
Drawing
CONCRETE GROUND SLAB
FIXING

DETAILS FOR INFORMATION ONLY. SUBJECT TO ENGINEERS APPROVAL ON A JOB BY JOB BASIS. NOT FOR CONSTRUCTION.



18.10.2017
Scale
1:10



O1 CONNECTION TO FOOTING
- 1:10 SECTION

TYPICAL DETAILS

FIXING OF SCREW PILE TO STRIP FOOTING Notes

DETAILS FOR INFORMATION ONLY. SUBJECT TO ENGINEERS APPROVAL ON A JOB BY JOB BASIS.

NOT FOR CONSTRUCTION.



18.10.2017
Scale
1:10
Revision













01 VERTICAL LOAD WITH UPLIFT
- 1:20 SECTION

TYPICAL DETAILS

Drawing

88.9 PILE VERTICAL LOAD (RECESSED 1M) WITH UPLIFT

tes

DETAILS FOR INFORMATION ONLY. SUBJECT TO ENGINEERS APPROVAL ON A JOB BY JOB BASIS. NOT FOR CONSTRUCTION.

SCREW PILE
S O L U t i O n S
www.screwpilesolutions.co.nz 021 391 477 09 212 8986

07.07.2018
Scale 1:20

Revision B