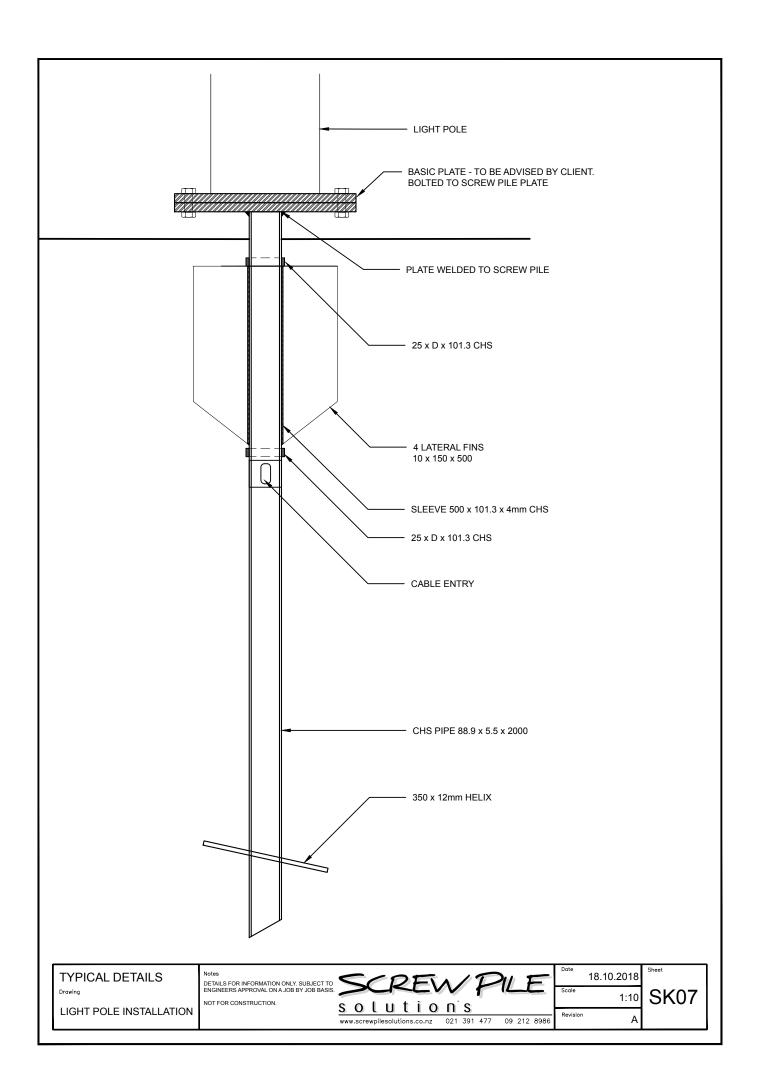

O1 OUT GROUND CONCRETE ENCASED FOOTING
- 1:10 SECTION

02 IN GROUND CONCRETE ENCASED FOOTING

1:10 SECTION

| TYPICAL DETAILS      |
|----------------------|
| Drawing              |
| STANDARD POST FIXING |
| OPTIONS              |

DETAILS FOR INFORMATION ONLY. SUBJECT TO ENGINEERS APPROVAL ON A JOB BY JOB BASIS.

NOT FOR CONSTRUCTION.

| • |   | 5 |   | 1   | 2  | E | Ī | <b>N</b> |     | F   | 71 | _1  |      |
|---|---|---|---|-----|----|---|---|----------|-----|-----|----|-----|------|
| 9 | S | 0 | ι | U   | t  | Ì | 0 | n.       | S   |     |    |     |      |
|   |   |   |   | - 1 | 12 |   |   | 004      | 704 | 477 |    | 040 | 0000 |

|   | Date     | 18.10.2017 |
|---|----------|------------|
|   | Scale    | 1:10       |
| - | Revision | Δ          |

TYPICAL DETAILS
Drawing
CONCRETE GROUND SLAB
FIXING

DETAILS FOR INFORMATION ONLY. SUBJECT TO ENGINEERS APPROVAL ON A JOB BY JOB BASIS. NOT FOR CONSTRUCTION.