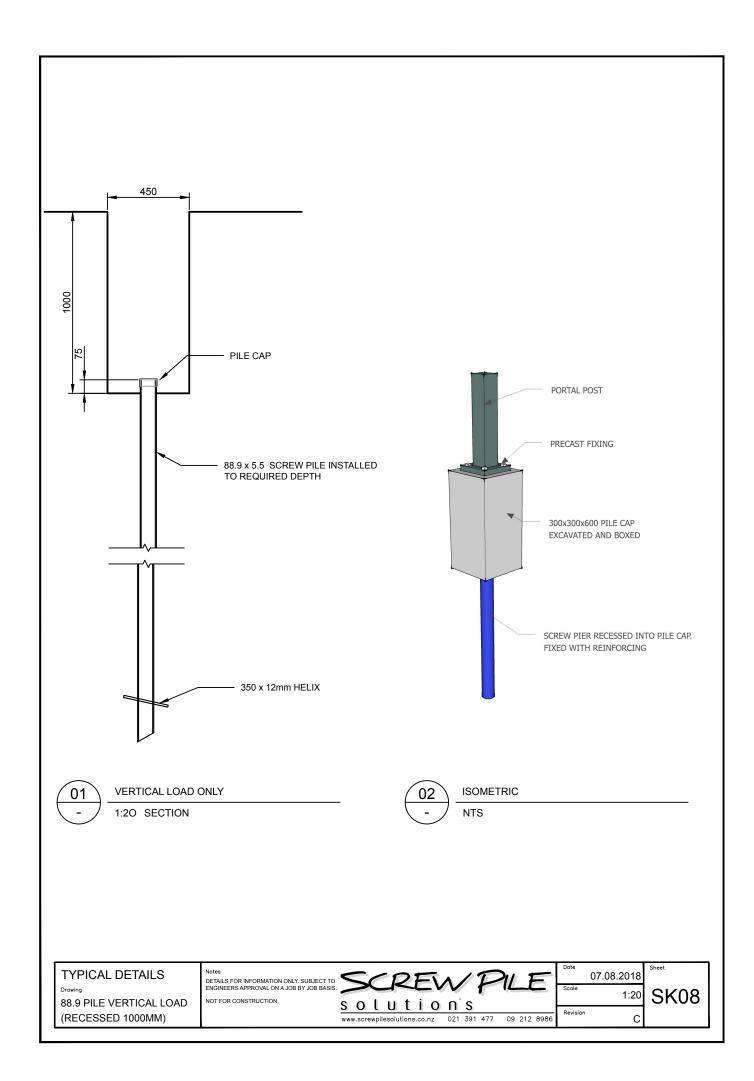

18.10.2017
Scale
1:10

O1 CONNECTION TO FOOTING
- 1:10 SECTION

TYPICAL DETAILS

FIXING OF SCREW PILE TO STRIP FOOTING Notes

DETAILS FOR INFORMATION ONLY. SUBJECT TO ENGINEERS APPROVAL ON A JOB BY JOB BASIS.

NOT FOR CONSTRUCTION.

18.10.2017
Scale
1:10
Revision

01 VERTICAL LOAD WITH UPLIFT
- 1:20 SECTION

TYPICAL DETAILS

Drawing

88.9 PILE VERTICAL LOAD (RECESSED 1M) WITH UPLIFT

tes

DETAILS FOR INFORMATION ONLY. SUBJECT TO ENGINEERS APPROVAL ON A JOB BY JOB BASIS. NOT FOR CONSTRUCTION.