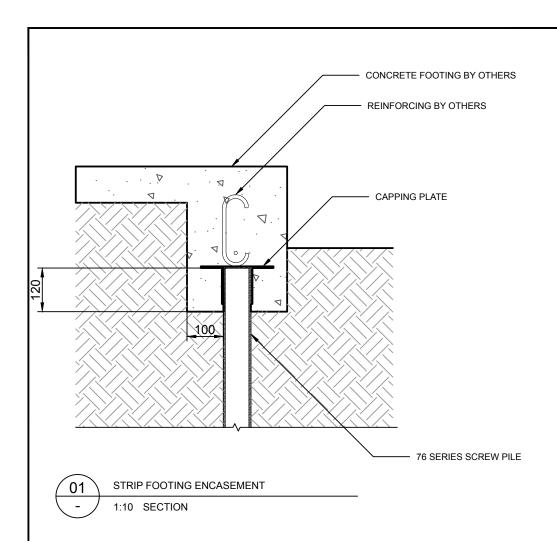

18.10.2017
Scale
1:10

O1 CONNECTION TO FOOTING
- 1:10 SECTION

TYPICAL DETAILS

FIXING OF SCREW PILE TO STRIP FOOTING Notes

DETAILS FOR INFORMATION ONLY. SUBJECT TO ENGINEERS APPROVAL ON A JOB BY JOB BASIS.

NOT FOR CONSTRUCTION.

18.10.2017
Scale
1:10
Revision

01 VERTICAL LOAD WITH UPLIFT
- 1:20 SECTION

TYPICAL DETAILS

Drawing

88.9 PILE VERTICAL LOAD (RECESSED 1M) WITH UPLIFT

tes

DETAILS FOR INFORMATION ONLY. SUBJECT TO ENGINEERS APPROVAL ON A JOB BY JOB BASIS. NOT FOR CONSTRUCTION.