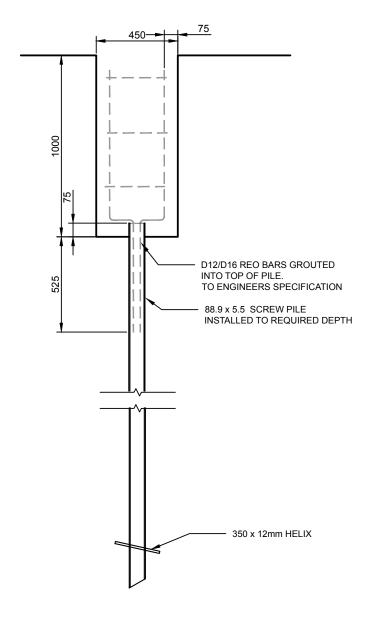

NOT FOR CONSTRUCTION.

18.10.2017
Scale
1:10
Revision

01 VERTICAL LOAD WITH UPLIFT
- 1:20 SECTION

TYPICAL DETAILS

Drawing

88.9 PILE VERTICAL LOAD (RECESSED 1M) WITH UPLIFT

tes

DETAILS FOR INFORMATION ONLY. SUBJECT TO ENGINEERS APPROVAL ON A JOB BY JOB BASIS. NOT FOR CONSTRUCTION.

SCREW PILE
S O L U t i O n S
www.screwpilesolutions.co.nz 021 391 477 09 212 8986

07.07.2018
Scale 1:20

Revision B