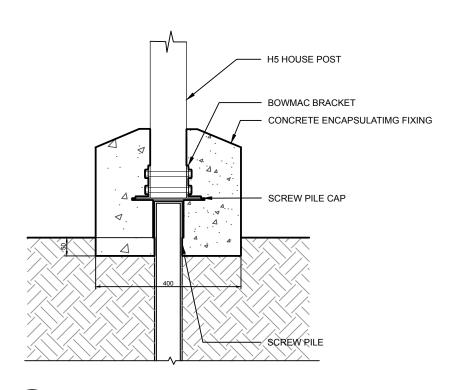

O1 OUT GROUND CONCRETE ENCASED FOOTING
- 1:10 SECTION

02 IN GROUND CONCRETE ENCASED FOOTING

1:10 SECTION

| TYPICAL DETAILS      |
|----------------------|
| Drawing              |
| STANDARD POST FIXING |
| OPTIONS              |

DETAILS FOR INFORMATION ONLY. SUBJECT TO ENGINEERS APPROVAL ON A JOB BY JOB BASIS.

NOT FOR CONSTRUCTION.

| • |   | 5 |   | 1   | 2  | E | Ī | <b>N</b> |     | F   | 71 | _1  |      |
|---|---|---|---|-----|----|---|---|----------|-----|-----|----|-----|------|
| 9 | S | 0 | ι | U   | t  | Ì | 0 | n.       | S   |     |    |     |      |
|   |   |   |   | - 1 | 12 |   |   | 004      | 704 | 477 |    | 040 | 0000 |