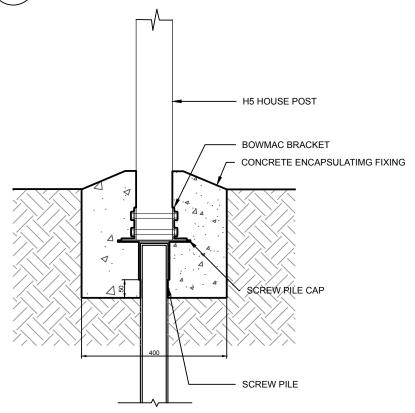

O1 OUT GROUND CONCRETE ENCASED FOOTING
- 1:10 SECTION

02 IN GROUND CONCRETE ENCASED FOOTING

1:10 SECTION

| TYPICAL DETAILS      |
|----------------------|
| Drawing              |
| STANDARD POST FIXING |
| OPTIONS              |

DETAILS FOR INFORMATION ONLY. SUBJECT TO ENGINEERS APPROVAL ON A JOB BY JOB BASIS.

NOT FOR CONSTRUCTION.

| • |   | 5 |   | 1   | 2  | E | Ī | <b>N</b> |     | F   | 71 | _1  |      |
|---|---|---|---|-----|----|---|---|----------|-----|-----|----|-----|------|
| 9 | S | 0 | ι | U   | t  | Ì | 0 | n.       | S   |     |    |     |      |
|   |   |   |   | - 1 | 12 |   |   | 004      | 704 | 477 |    | 040 | 0000 |